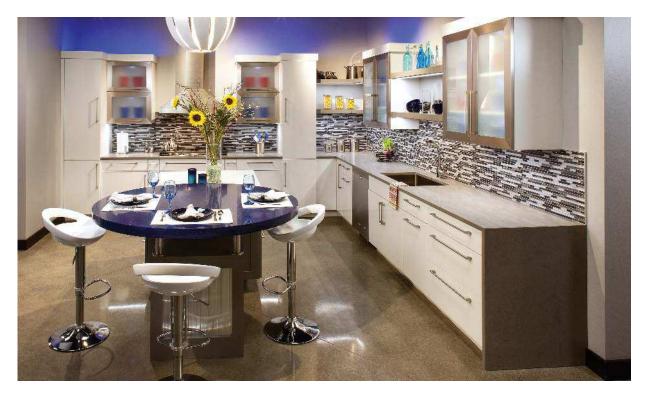

## "Duet" Slab Door

ONLY \$ 7,999.00

8' x 12 Design Layout with granite countertops\*

Slab door Thermofoil

Choose from 4 finishes High Gloss also available for up charge. See store for samples.

## Our 8' x 12' standard kitchen

\* = See store for cabinet and countertop samples. Appliances and installation are not included. All kitchens are unique in size and shape, therefore your kitchen price may vary.

## 8' x 12' Kitchen Features:

- Soft close doors
- ✓ Soft close drawers
- All wood construction
- ✓ Dovetail wood drawers
- \*Granite group "A" countertops