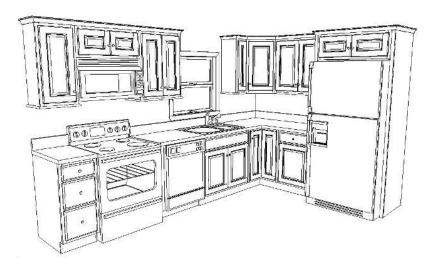

## Our 8' x 12' standard kitchen

\* = See store for cabinet and countertop samples. Appliances and installation are not included. All kitchens are unique in size and shape, therefore your kitchen price may vary.

## Items included:

- (2) 84"H Refrigerator End Panel
- (1) Rotating Corner Base w/Wood Tray
- (1) 36"W x 12"H x 24"D Refrigerator Wall (1) 9"W x 30"H Wall
- (1) 24"W x 30"H Corner Wall
- (1) 21" W Door and Drawer Base
- (1) Dishwasher End Panel
- (1) 15"W Triple Drawer Base
- Crown Moulding & Toe Kick Cover
- (1) 33"W x 30"H Wall
- (1) 36"W Sink Base
- (1) 24"W x 30"H Wall
- (1) 30"W x 12"H Wall
- (1) 15"W x 30"H Wall