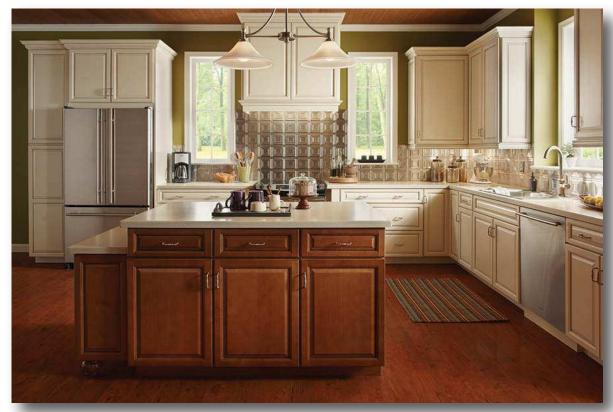

## **Weston Paint Finish**

ONLY \$ 6,699.00

8' x 12 Design Layout with granite countertops\*

Raised Panel Maple Door

Choose from (6) Paint finishes. See store for samples.

## Our 8' x 12' standard kitchen

\* = See store for cabinet and countertop samples. Appliances and installation are not included. All kitchens are unique in size and shape, therefore your kitchen price may vary.

## 8' x 12' Kitchen Features:

- Soft close doors
- ✓ Soft close drawers
- All wood construction
- ✓ Dovetail wood drawers
- \*Granite group "A" countertops