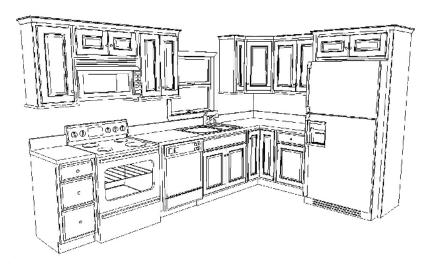

## Our 8' x 12' standard kitchen

\* = See store for cabinet and countertop samples. Appliances and installation are not included. All kitchens are unique in size and shape, therefore your kitchen price may vary.

## Items included:

- (2) 84"H Refrigerator End Panel
- (1) Rotating Corner Base w/Wood Tray
- (1) 36"W x 12"H x 24"D Refrigerator Wall (1) 9"W x 30"H Wall
- (1) 24"W x 30"H Corner Wall
- (1) 21" W Door and Drawer Base
- (1) Dishwasher End Panel
- (1) 15"W Triple Drawer Base
- Crown Moulding & Toe Kick Cover
- (1) 33"W x 30"H Wall
- (1) 36"W Sink Base
- (1) 24"W x 30"H Wall
- (1) 30"W x 12"H Wall
- (1) 15"W x 30"H Wall