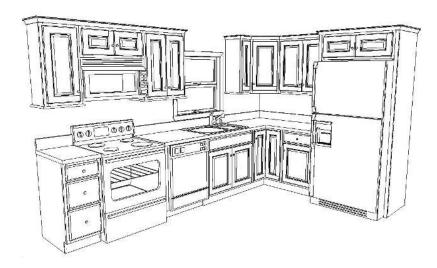

## Our 8' x 12' standard kitchen

\* = See store for cabinet and countertop samples. Appliances and installation are not included. All kitchens are unique in size and shape, therefore your kitchen price may vary.

## Items included:

- (2) 84"H Refrigerator End Panel
- (1) Rotating Corner Base w/Wood Tray
- (1) 36"W x 12"H x 24"D Refrigerator Wall (1) 9"W x 30"H Wall
- (1) 24"W x 30"H Corner Wall
- (1) 21" W Door and Drawer Base
- (1) Dishwasher End Panel
- (1) 15"W Triple Drawer Base
- Crown Moulding & Toe Kick Cover
- (1) 33"W x 30"H Wall
- (1) 36"W Sink Base
- (1) 24"W x 30"H Wall
- (1) 30"W x 12"H Wall
- (1) 15"W x 30"H Wall