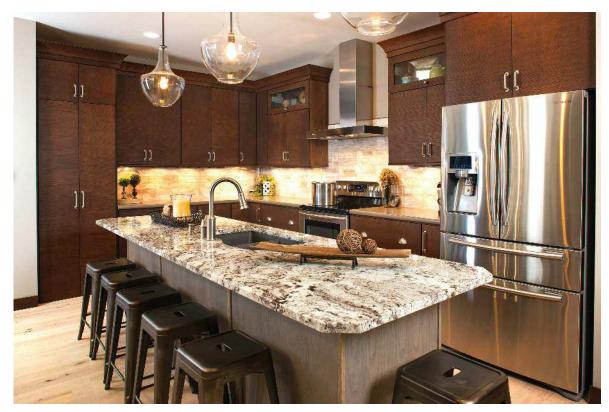

ONLY \$ 9,999.00

8' x 12 Design Layout with quartz countertops\*

Casual contemporary Slab Oak door with crossgrain pattern Oak

## Our 8' x 12' standard kitchen

\* = See store for cabinet and countertop samples. Appliances and installation are not included. All kitchens are unique in size and shape, therefore your kitchen price may vary.

## 8' x 12' Kitchen features:

- Soft close doors
- ✓ Soft close drawers
- All wood construction
- ✓ Dovetail wood drawers
- \*Granite group "A" countertops